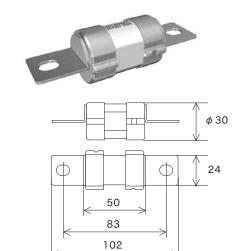

## Representative pre-arcing time-current characteristics

Scale: 1/3 (mm)

| Rated voltage | Certification | Rated current (I <sub>N</sub> ) *1 | Rated breaking current |                   | Min. breaking<br>current | Temp. rise                                   | Overload operation                         |
|---------------|---------------|------------------------------------|------------------------|-------------------|--------------------------|----------------------------------------------|--------------------------------------------|
| DC 450 V      | -             | 250 A<br>350 A                     | 5000 A                 | Resistive circuit | 2.0 / <sub>N</sub>       | 50 K or less<br>at 0.5 <i>I</i> <sub>N</sub> | 0.05 s–1 s<br>at 5.0 <i>I</i> <sub>N</sub> |