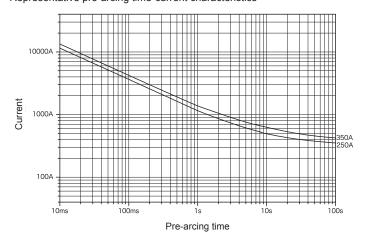

## Representative pre-arcing time-current characteristics

Scale: 1/3 (mm)

| Rated voltage | Certification | Rated current (I <sub>N</sub> ) *1 | Rated breaking current |                   | Min. breaking<br>current | Temp. rise                                   | Overload operation                         |
|---------------|---------------|------------------------------------|------------------------|-------------------|--------------------------|----------------------------------------------|--------------------------------------------|
| DC 450 V      | -             | 250 A<br>350 A                     | 5000 A                 | Resistive circuit | 2.0 / <sub>N</sub>       | 50 K or less<br>at 0.5 <i>I</i> <sub>N</sub> | 0.05 s–1 s<br>at 5.0 <i>I</i> <sub>N</sub> |